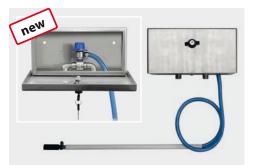

Bottom fastening plate with threads M22 M: By releasing only one screw and opening the cover. the unit can be replaced or removed.

Metering valve protected

from unauthorised access.

Chemical suction set for container: The tube keeps the suction filter at the deepest point

**Including Suttner** suction set: R+M Nr. 200 031 510

M22 M : M22 M. Injector ST-160 with metering valve ST-162. including chemical suction set comprising of suction hose DN 8 blue. 1.500 mm. suction filter ST-31. and chemical-resistant plastic tube. 320 mm. Max. 350 bar / 90° C