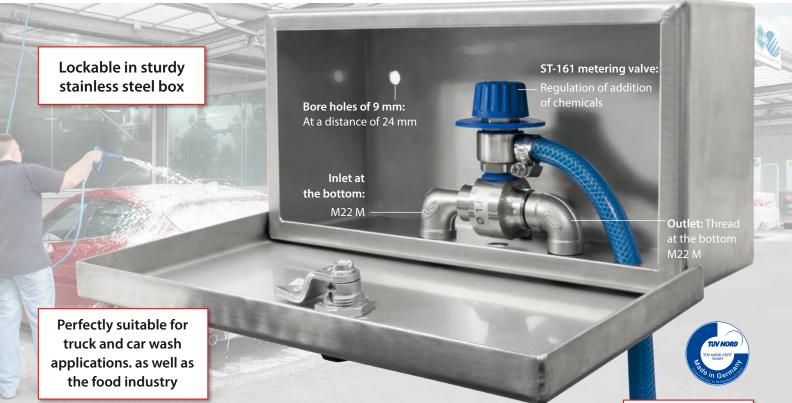

## with metering valve ST-161 and suction set

- Material: Stainless steel
- Convenient wall mounting by two bore holes of 9 mm at the back
- Lockable. including 2 keys
- Including Suttner chemical suction set with: - Reinforced PVC hose. blue 1.500 mm. DN 9
  - Suction filter ST-31
  - Chemical-resistant plastic tube. 320 mm
- Max. Pressure 350 bar
- Max. Temperature 90° C
- Dimensions: 310 x 155 x 105 mm

Bottom fastening plate with threads M22 M: By releasing only one screw and opening the cover. the unit can be replaced or removed.

Metering valve protected

from unauthorised access.

Chemical suction set for container: The tube keeps the suction filter at the deepest point