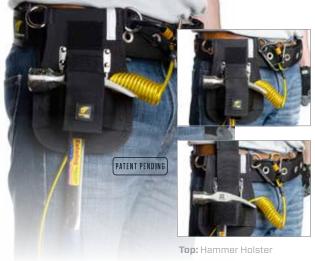

Top: Hammer Holster is locked, preventing hammer from slipping out.

Bottom: Hammer Holster is unlocked making it suitable for active use.

## HAMMER HOLSTER

| CAPITAL SAFETY<br>PART # | PYTHON SAFETY<br>PRODUCT #    | DESCRIPTION                                                 |
|--------------------------|-------------------------------|-------------------------------------------------------------|
| 1500093<br>1500094       | HOL-HAMMER<br>HOL-HAMMERCOMBO | Hammer Holster Hammer Holster & Hook2Quick Ring Coil Tether |

- The Hammer Holster allows for the safe holstering of virtually any hammer under 5 lbs.
- D-Ring on the side of the holster is load rated for 5 lbs (2.3 kg).
- The HOL-HAMMERCOMBO comes with a 1500065
   Hook2QuickRing Coil Tether (pg. 11) that is specially designed for use with the Hammer Holster. The Hook2QuickRing Coil Tether is load rated for 2 lbs (0.9 kg).
- During Transport, the Hammer Holster can be locked shut with a hook and loop strap. While being used, the strap can be locked up allowing for easy hammer access and holstering.