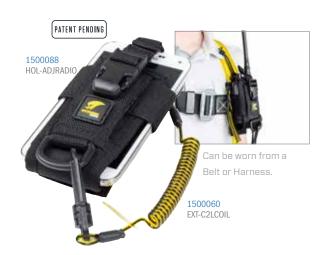

## **ADJUSTABLE RADIO HOLSTER**

| CAPITAL SAFETY<br>PART # | PYTHON SAFETY<br>PRODUCT #        | DESCRIPTION                                                                                     |
|--------------------------|-----------------------------------|-------------------------------------------------------------------------------------------------|
| 1500088<br>1500089       | HOL-ADJRADIO<br>HOL-ADJRADIOCOMBO | Adjustable Radio Holster<br>Adjustable Radio Holster, Clip2Loop<br>Coil Tether and Micro D-Ring |

- Holster adjusts to fit virtually any handheld radio, cell phone, and many other devices.
- Can be worn from Belt or Harness.
- A Micro D-Ring (pg. 8) can be placed on the back of a device, and can then be tethered to a D-Ring on the front of the Adjustable Radio Holster using a 1500065 Clip2Loop Coil Tether (pg. 11).