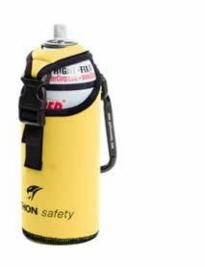

## SPRAY CAN / BOTTLE HOLSTER

| CAPITAL SAFETY<br>PART # | PYTHON SAFETY<br>PRODUCT #    | DESCRIPTION                                                                           |
|--------------------------|-------------------------------|---------------------------------------------------------------------------------------|
| 1500091<br>1500092       | HOL-BOTTLE<br>HOL-BOTTLECOMBO | Spray Can / Bottle Holster<br>Spray Can / Bottle Holster and<br>Clip2Clip Coil Tether |

- Flexible neoprene holster allows for quick tethering of bottles and spray cans.
- HOL-BOTTLECOMBO comes with 1500059
   Clip2Clip Coil Tether (pg. 11).