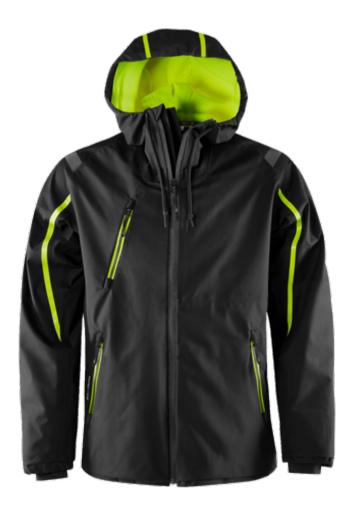

## **GORE-TEX SHELL JACKET 4864 GXP**

ART. NO: 131287

GORE-TEX material, breathable, wind and waterproof / Taped seams / Adjustable hood with drawstring / Hood can can be folded with a strap / Zip to top of collar / Black reflective detailing at shoulders / Chest pocket with zip / Inside map pocket / 2 front pockets with zip / Sleeves with elastic inner cuff / Drawstring at bottom / Extended back / Fully lined with mesh and taffeta / Zip in lining for easy embroidery and transfer / Waterpillar > 10.000 mm / ePTFE membrane / RET < 2,5 / Approved according to EN 343 class 4/4 / OEKO-TEX® certified.

Material: 100% polyester, 2-layer GORE-TEX laminate. Lining 100% polyester.

Outer fabric 151 g/m<sup>2</sup>, lining 67 g/m<sup>2</sup>. Weight:

Color: F982 Black/Hi Vis Yellow

Size: XS-3XL