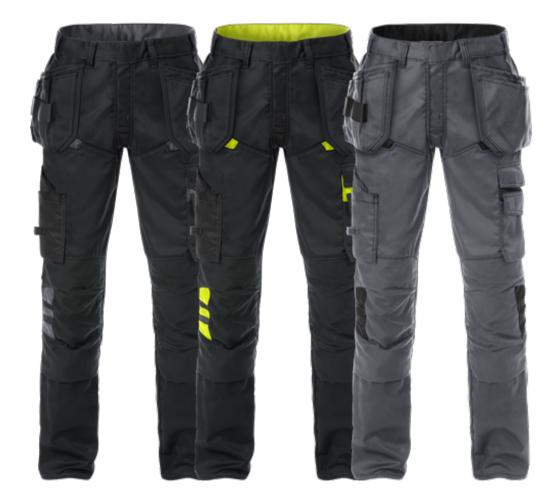

## **CRAFTSMAN TROUSERS 2595 STFP**

ART. NO: 131123

Mechanical stretch fabric / Dark grey reflective details / Concealed front button / 2 CORDURA®reinforced loose-hanging pockets, one with 3 smaller pockets and tool loop and one with extra pocket / 2 front pockets / 2 back pockets / Double crotch seam / CORDURA®-reinforced folding rule pocket with tool pocket, pen pocket and button and loop for sheath knife / 2 thigh pockets / Leg pocket with flap and velcro fastening, mobile phone pocket and extra pocket with flap and velcro fastening, D-ring under flap / CORDURA®-reinforced knee pockets with outside opening / Height adjustment for knee pads in knee pocket / CORDURA®-reinforced leg ends / Approved according to EN 14404 together with kneepads 124292 / Leasing-laundry tested according to ISO 15797 / OEKO-TEX® certified / RFID chip can be added as a VAS solution.

- Material: 65% polyester, 35% cotton.
- Weight: 260 g/m<sup>2</sup>.
- Color: F896 Grey/ Black, F982 Black/Hi Vis Yellow, F996 Black/ Grey
- Size: Tall: C146-C156 Regular: C44-C62 Short: D84-D120