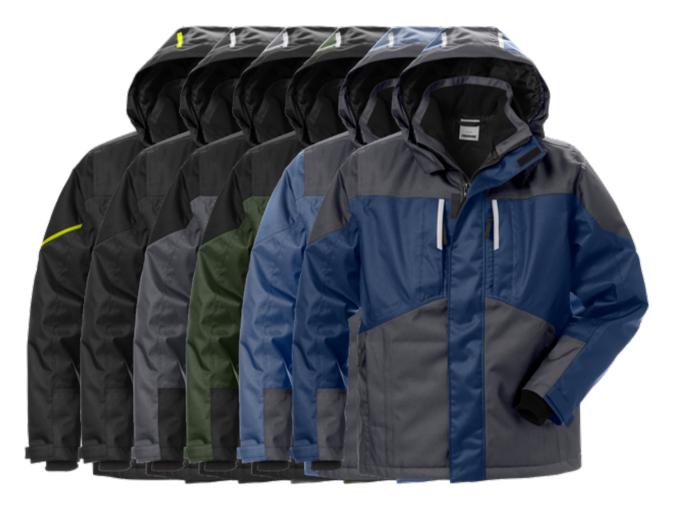

## AIRTECH® WINTER JACKET 4058 GTC

ART. NO: 127559

Airtech® breathable, water and windproof / Reinforced front, shoulders and sleeves / Quilted lining / Airtech® breathable, water and windproof / Reinforced front, shoulders and sleeves / Quilted lining / Fleece-lined collar / Detachable lined hood adjustable with drawstring / Front placket opening with zip to top of collar and velcro fastening / 2 chest pockets with zip / 2 front pockets with zip / Map pocket with zip and inside mobile phone pocket, accessible when garment is closed / Zip in lining for easy embroidery and transfer / Adjustable drawstring at hem / Pre-shaped sleeves / Adjustable sleeve end with inner cuff / Reflective details at back / Waterpillar 10.000 mm / Breathability Airtech® material RET <12 / Garment approved according to EN 342 and EN 343 class 3/1. Shell fabric meets class 3 for water vapour permeability; EN 343 class 3/3 / OEKO-TEX® certified.

MATERIAL: 100% polyester. Lining in 100% polyester. Reinforcement in 100% polyester.

Outer fabric 255 g/m<sup>2</sup>, lining 195 g/m<sup>2</sup>, reinforcement 300 g/m<sup>2</sup>. **WEIGHT:** 

F586 Navy/Grey, F588 Blue/Grey, F796 Army Green/ Black, F896 Grey/ Black, F940 Black, F982 Black/ Hivis Yellow COLOR: