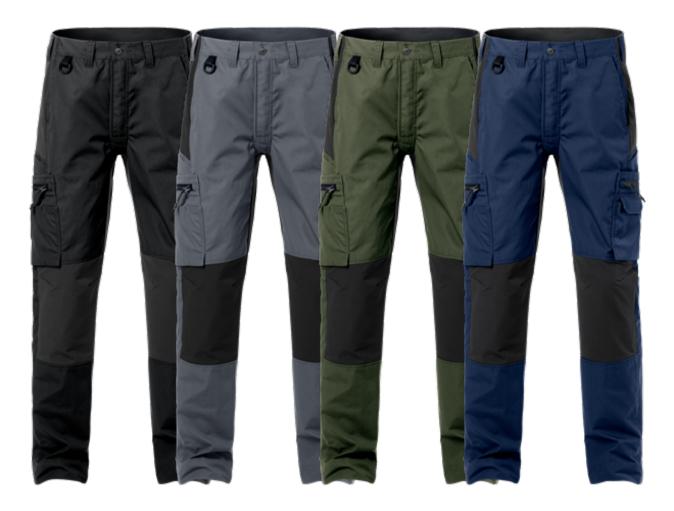

## **SERVICE STRETCH TROUSERS 2700 PLW**

ART. NO: 126515

4-way stretch panels at sides, yoke, crotch and knees / D-ring at waistband / 2 front pockets / 2 back pockets with water-repellent zip / 2 leg pockets with folding rule pocket and pocket with water-repellent zip. One with pen pockets, the other with mobile phone pocket with flap and velcro fastening and pen pockets / Adjustable leg length with 5 cm hem allowance / OEKO-TEX® certified.

**MATERIAL:** 65% polyester, 35% cotton. Stretch fabric 91% polyamide, 9% elastane.

**WEIGHT:** 220 g/m<sup>2</sup>. Stretch 250 g/m<sup>2</sup>.

**COLOR:** F598 Navy/Black, F796 Army Green/ Black, F896 Grey/ Black, F940 Black