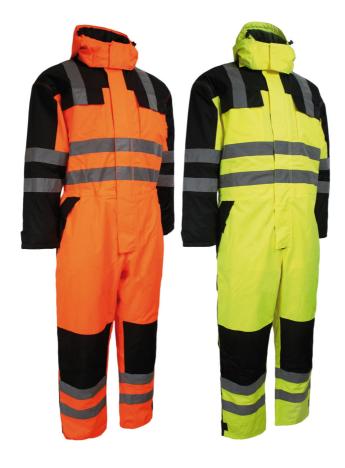

#### **Colours and sizes**

05 Hi-Vis Orange / 07 Black

XS - 5XL

53 Saturn Yerllow / Black

XS - 5XL

#### Hi-Vis Winter Coverall in heavy polyester quality with quilted lining

300D Polyester Oxford with PU Coating, 200 g/m² Lining: 100% Polyester with 160 g/m² PES padding

- Cordura Kneepad pockets
- Detachable hood with zipper and elastic drawstring
- Elasticated adjustments at waist
- Elasticated lower back
- Hidden chest pocket with zipper
- Hidden two-way zipper on the side of the legs Hidden two-way zipper with velcro closure Inside chest pocket with zipper

- Knitted storm cuffs in sleeves
- Sleeves and ankles with velcro adjustments
- Tool pocket on right thigh
- Two back pockets with velcro
- Two chest pockets with velcro
- Two side pockets with velcro Underarm zipper for ventilation