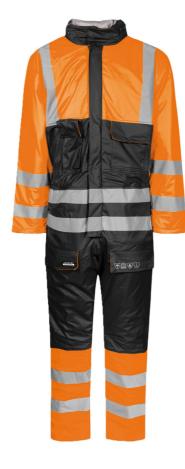

#### **Colours and sizes**

05 Hi-Vis Orange / 03 Navy 53 Saturn Yellow / 03 Navy

XS - 5XL

S - 4XL

#### Flame Retardant Hi-Vis Winter Coverall in PU quality with quilted lining

50% Polyester, 50% Polyurethane, 210 g/m² Lining: 100% FR Quilted Cotton with 140 g/m² PES padding

- Elasticated waist
- Fixed hood with drawstring, hidden in collar
- Hidden two-way zipper on the side of the legs Knitted storm cuffs in sleeves

- Tool pocket on left thigh
  Two chest pockets with velcro
  Two front pockets with press studs
- Two-way zipper under double storm flap with velcro closure