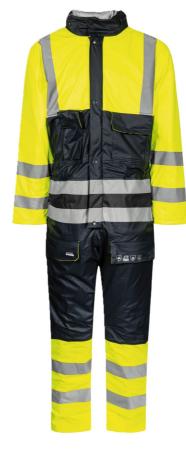

#### **Colours and sizes**

05 Hi-Vis Orange / 03 Navy 53 Saturn Yellow / 03 Navy

XS - 5XL

S - 4XL

#### Flame Retardant Hi-Vis Winter Coverall in PU quality with quilted lining

50% Polyester, 50% Polyurethane, 210 g/m² Lining: 100% FR Quilted Cotton with 140 g/m² PES padding

- Elasticated waist
- Fixed hood with drawstring, hidden in collar
- Hidden two-way zipper on the side of the legs Knitted storm cuffs in sleeves

- Tool pocket on left thigh
  Two chest pockets with velcro
  Two front pockets with press studs
- Two-way zipper under double storm flap with velcro closure