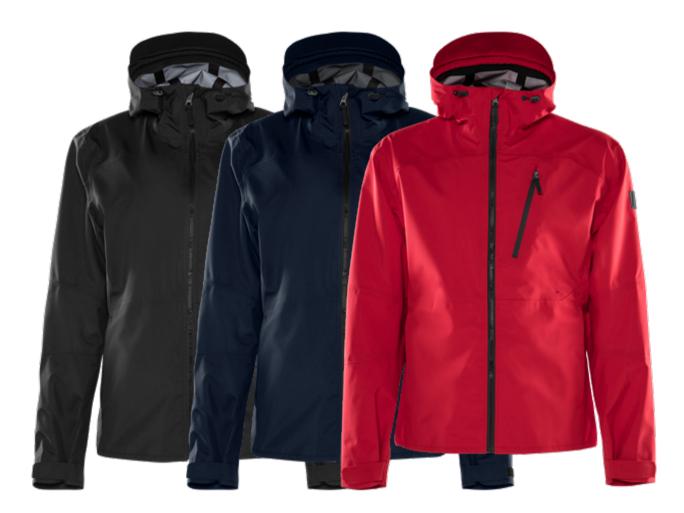

## ZINC SHELL JACKET

ART. NO: 132040

Waterproof, windproof and breathable / Recycled material / Fluorocarbon free / Lightweight / Taped seams / Adjustable hood with drawstring and reinforced peak / Full-length water-repellent front zip / Preshaped sleeves / Chest pocket with water-repellent zip / 2 front pockets with water-repellent zip / Adjustable sleeve end / Elasticated hem / Extended back / Waterpillar > 10.000 mm / Breathability 15.000 g/m²/24 hours / e-dye® / OEKO-TEX® certified.

**Material:** 67% recycled polyester, 33% polyurethane, 3-layer material.

**Weight:** 155 g/m<sup>2</sup>.

Color: F334 Red, F544 Dark navy, F940 Black

Size: XS-2XL