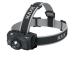

## KL-1

Compact LED head light with an output of 400 lumens. Designed with rechargeable batteries. Attaches to all KASK helmets via the head strap or included overhead band enabling use with eye, face, or hearing protection.

## **TECHNICAL DETAILS**

| Weight incl. Battery                     | 98 g                                                                                     |
|------------------------------------------|------------------------------------------------------------------------------------------|
| Light output<br>max - min, energy saving | 400 lm - 20 lm                                                                           |
| Runtime max - min                        | 35 h - 4 h                                                                               |
| Battery                                  | 1* Li-ion (included) or 2*AA Alkaline 1.5V<br>2*AANiMH1.2V (not included)                |
| IP class                                 | IP54                                                                                     |
| Charging time                            | 150 min*                                                                                 |
| Light functions                          | Power, low power                                                                         |
| Functions                                | Low battery warning, charge indicator, battery indicator, rapid focus, red reading light |