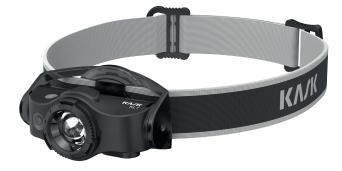

## KL-1

Compact LED head light with an output of 400 lumens. Designed with rechargeable batteries. Attaches to all KASK helmets via the head strap or included overhead band enabling use with eye, face, or hearing protection.

## **TECHNICAL DETAILS**

| Weight incl. Battery                     | 98 g                                                                                     |
|------------------------------------------|------------------------------------------------------------------------------------------|
| Light output<br>max - min, energy saving | 400 lm - 20 lm                                                                           |
| Runtime max - min                        | 35 h - 4 h                                                                               |
| Battery                                  | 1* Li-ion (included) or 2*AA Alkaline 1.5V<br>2*AANiMH1.2V (not included)                |
| IP class                                 | IP54                                                                                     |
| Charging time                            | 150 min*                                                                                 |
| Light functions                          | Power, low power                                                                         |
| Functions                                | Low battery warning, charge indicator, battery indicator, rapid focus, red reading light |