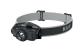

## KL-1

Compact LED head light with an output of 400 lumens. Designed with rechargeable batteries. Attaches to all KASK helmets via the head strap or included overhead band enabling use with eye, face, or hearing protection.

## **TECHNICAL DETAILS**

| Weight incl. Battery                     | 98 g                                                                                     |
|------------------------------------------|------------------------------------------------------------------------------------------|
| Light output<br>max - min, energy saving | 400 lm - 20 lm                                                                           |
| Runtime max - min                        | 35 h - 4 h                                                                               |
| Battery                                  | 1* Li-ion (included) or 2*AA Alkaline 1.5V<br>2*AANiMH1.2V (not included)                |
| IP class                                 | IP54                                                                                     |
| Charging time                            | 150 min*                                                                                 |
| Light functions                          | Power, low power                                                                         |
| Functions                                | Low battery warning, charge indicator, battery indicator, rapid focus, red reading light |