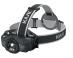

## KL-1

Compact LED head light with an output of 400 lumens. Designed with rechargeable batteries. Attaches to all KASK helmets via the head strap or included overhead band enabling use with eye, face, or hearing protection.

## **TECHNICAL DETAILS**

| Weight incl. Battery                     | 98 g                                                                                     |
|------------------------------------------|------------------------------------------------------------------------------------------|
| Light output<br>max - min, energy saving | 400 lm - 20 lm                                                                           |
| Runtime max - min                        | 35 h - 4 h                                                                               |
| Battery                                  | 1* Li-ion (included) or 2*AA Alkaline 1.5V<br>2*AANiMH1.2V (not included)                |
| IP class                                 | IP54                                                                                     |
| Charging time                            | 150 min*                                                                                 |
| Light functions                          | Power, low power                                                                         |
| Functions                                | Low battery warning, charge indicator, battery indicator, rapid focus, red reading light |